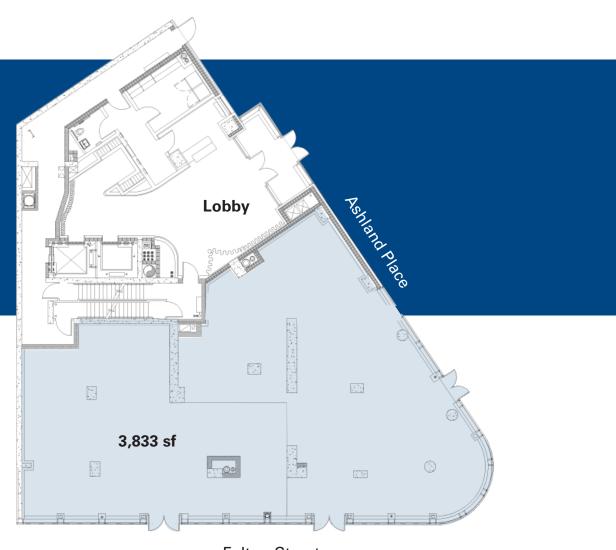

#### Approximate Size

Ground Floor - 3,833 sf

### **Ground Floor**

**Fulton Street** 

Approximate Size Ground Floor - 3,833 sf